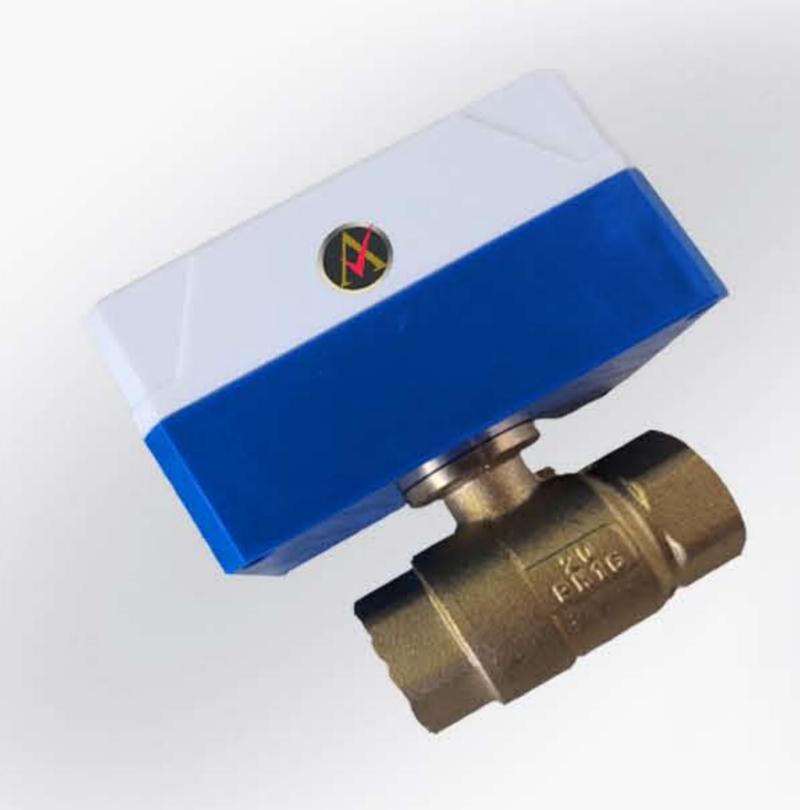

Ball valve and actuator for nut connection Installation, quick disassembly

## **Specifications:**

Working Medium: LPG GAS.

Working Pressure: LPG Gas:0~0.7Mpa.

Max Pressure: 1.0Mpa.

Working Temperature: -5~80°(180°)

Valve Body material : Brass
Open/Close time : ≤ 5 Sec
NC or NO: Normally Closed