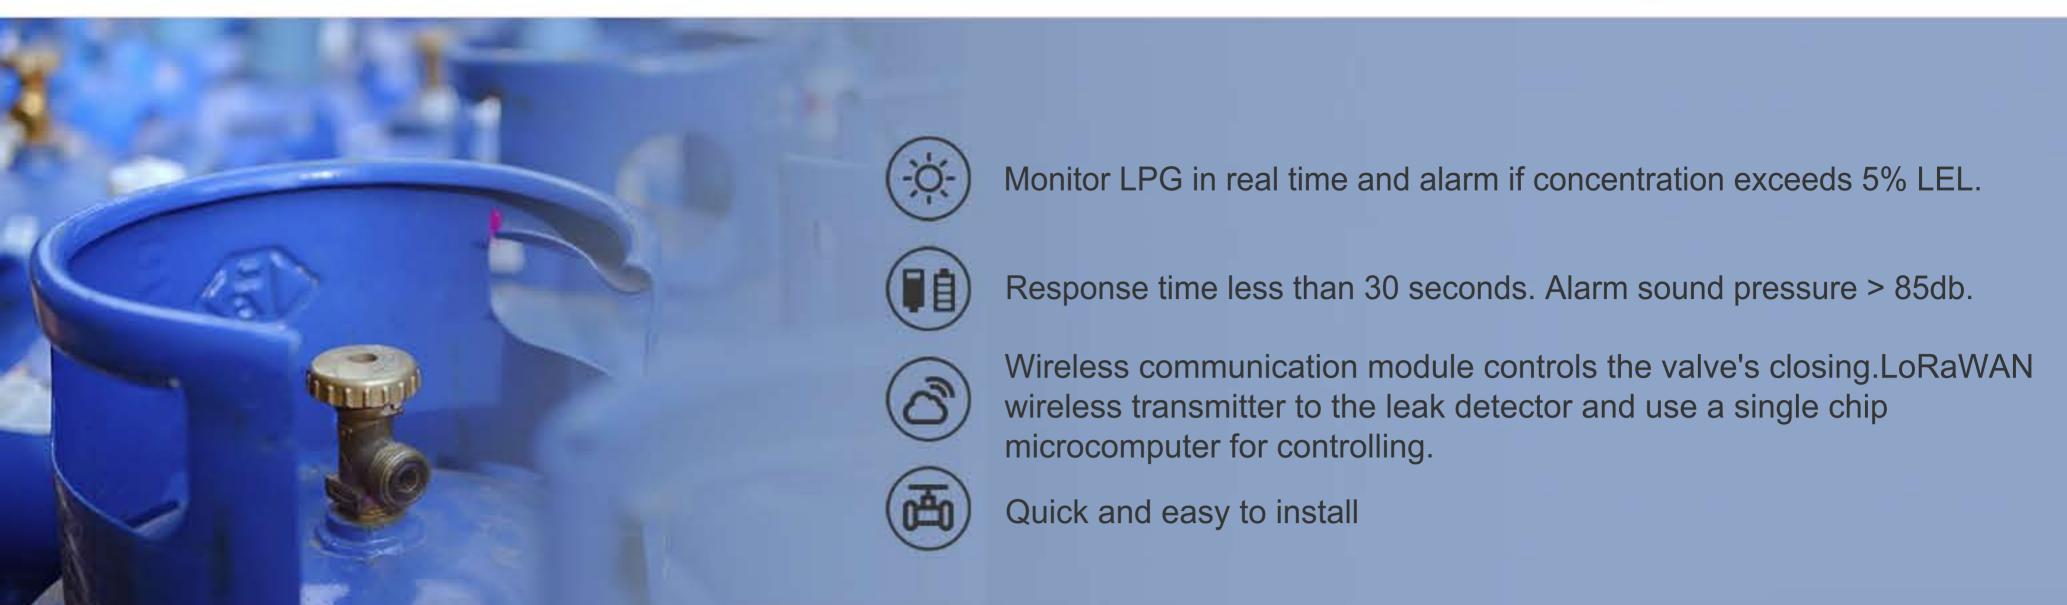

## **Features:**

The main benefit of an intelligent solenoid valve for a user is its simplified installation, which leads to higher reliability and safety.

A Solenoid valve is an electromechanical device used for controlling gas flow and make automation of gas control possible

Solenoid valve offer fast operation high reliability, long service life and compact design.

An intelligent solenoid valve is a product specifically designed to close an every emergency shutdown (ESD) valve for safety reasons.